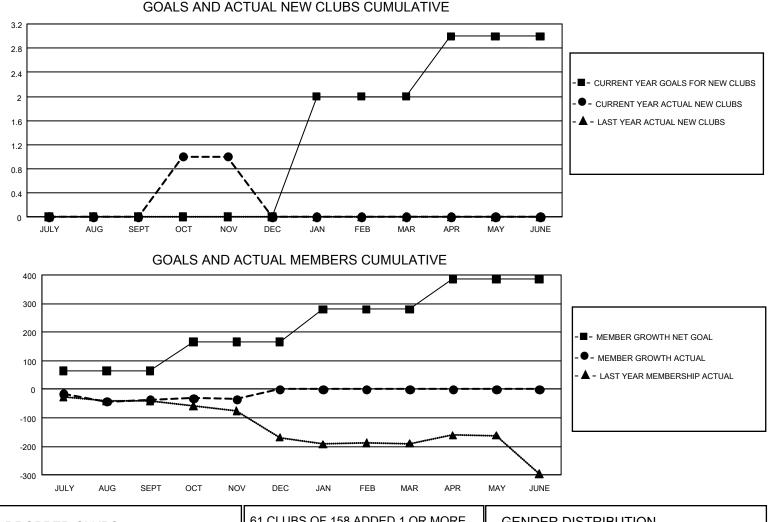

## GMT MONTHLY MEMBERSHIP PROGRESS REPORT Results as of: 11/30/2019

**Multiple District 23** 

LOCATION: CONNECTICUT

GMT: OPEN

GMT CA 1

| JULY/AUG/SEPT 0 0 1 JULY/AUG/SEPT 195 76 108                                                                                                                                                                                                                                 | •             |               |             |               |               |     |    |                                                    |  |
|------------------------------------------------------------------------------------------------------------------------------------------------------------------------------------------------------------------------------------------------------------------------------|---------------|---------------|-------------|---------------|---------------|-----|----|----------------------------------------------------|--|
| QUARTER NEW CLUB GOAL NEW CLUBS DROPPED CLUBS QUARTER MEMBER GROWTH NET<br>GOAL MEMBER GROWTH<br>ACTUAL DROPPED<br>MEMBERS ACTUA<br>(including transfers)   JULY/AUG/SEPT 0 0 1 JULY/AUG/SEPT 195 76 108   OCT/NOV/DEC 0 1 0 0 86 79   JAN/FEB/MAR 6 0 0 JAN/FEB/MAR 345 0 0 |               | Clui          | DS          |               |               |     |    |                                                    |  |
| QUARTERGOALACTUALMEMBERS ACTUAL<br>(including transfers)JULY/AUG/SEPT001JULY/AUG/SEPT19576108OCT/NOV/DEC010OCT/NOV/DEC3008679JAN/FEB/MAR600JAN/FEB/MAR34500                                                                                                                  |               | RESULTS FO    | R 2019-2020 |               |               |     |    |                                                    |  |
| OCT/NOV/DEC010OCT/NOV/DEC3008679JAN/FEB/MAR600JAN/FEB/MAR34500                                                                                                                                                                                                               | QUARTER       | NEW CLUB GOAL | NEW CLUBS   | DROPPED CLUBS | QUARTER       |     |    | DROPPED<br>MEMBERS ACTUAI<br>(including transfers) |  |
| JAN/FEB/MAR 6 0 0 JAN/FEB/MAR 345 0 0                                                                                                                                                                                                                                        | JULY/AUG/SEPT | 0             | 0           | 1             | JULY/AUG/SEPT | 195 | 76 | 108                                                |  |
|                                                                                                                                                                                                                                                                              | OCT/NOV/DEC   | 0             | 1           | 0             | OCT/NOV/DEC   | 300 | 86 | 79                                                 |  |
| APR/MAY/JUNE 3 0 0 APR/MAY/JUNE 315 0 0                                                                                                                                                                                                                                      | JAN/FEB/MAR   | 6             | 0           | 0             | JAN/FEB/MAR   | 345 | 0  | 0                                                  |  |
|                                                                                                                                                                                                                                                                              | APR/MAY/JUNE  | 3             | 0           | 0             | APR/MAY/JUNE  | 315 | 0  | 0                                                  |  |